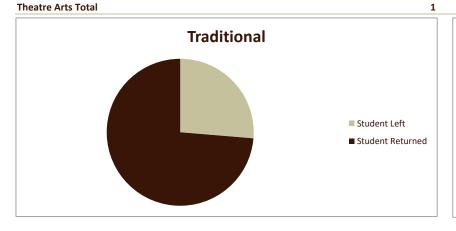

## **Retention of New Entering Student Cohorts**

Fall Entering Terms 2014-2021

3

29

| Retention Rates               |                         | Term                 |           |           |           |           |           |           |           |           |                                 |
|-------------------------------|-------------------------|----------------------|-----------|-----------|-----------|-----------|-----------|-----------|-----------|-----------|---------------------------------|
| Program                       | Category                | Result               | Fall 2014 | Fall 2015 | Fall 2016 | Fall 2017 | Fall 2018 | Fall 2019 | Fall 2020 | Fall 2021 | 8-Yr.<br>Composite<br>Retention |
| Theatre Arts                  | <u> </u>                |                      |           |           |           |           |           |           |           |           |                                 |
|                               | Traditional             |                      |           |           |           |           |           |           |           |           |                                 |
|                               |                         | % Students Leaving   | 0.0%      | 50.0%     | 50.0%     | 0.0%      | 20.0%     | 50.0%     | 0.0%      | 0.0%      | 26.3%                           |
|                               |                         | % Students Retained  | 100.0%    | 50.0%     | 50.0%     | 100.0%    | 80.0%     | 50.0%     | 100.0%    | 100.0%    | 73.7%                           |
|                               | Transfer                |                      |           |           |           |           |           |           |           |           |                                 |
|                               |                         | % Students Leaving   |           |           | 0.0%      | 0.0%      | 100.0%    | 66.7%     | 0.0%      | 100.0%    | 50.0%                           |
|                               |                         | % Students Retained  |           |           | 100.0%    | 100.0%    | 0.0%      | 33.3%     | 100.0%    | 0.0%      | 50.0%                           |
|                               |                         |                      |           |           |           |           |           |           |           |           |                                 |
|                               |                         |                      | Fall 2014 | Fall 2015 | Fall 2016 | Fall 2017 | Fall 2018 | Fall 2019 | Fall 2020 | Fall 2021 | 8-Yr.                           |
| SMSU Overall Traditional Rate |                         |                      | 68.4%     | 68.3%     | 59.9%     | 64.7%     | 67.2%     | 73.7%     | 63.1%     | 67.1%     | 66.5%                           |
| Students in Cohort            |                         |                      | Term      |           |           |           |           |           |           |           |                                 |
|                               | Catagory                | Result               | Fall 2014 | Fall 2015 | Fall 2016 | Fall 2017 | Fall 2018 | Fall 2019 | Fall 2020 | Fall 2021 | Total                           |
| Theatre Arts                  | Category<br>Traditional | # Students Leaving   | Fall 2014 | 2         | 1         | Fall 2017 | 1         | 1         | Fall 2020 | rdii 2021 |                                 |
|                               | Traditional             | # Students Retained  | 1         | 2         | 1         | 2         | 4         | 1         | 2         | 1         | 14                              |
|                               | Traditional Total       | # Students Netained  | 1         | 4         | 2         | 2         | 5         | 2         | 2         | 1         |                                 |
|                               | Transfer                | # Students Leaving   | 1         | -         | 2         | 2         | 1         | 2         | 2         | 2         | 5                               |
|                               | Hansiei                 | # Students Retained  |           |           | 1         | 2         | 1         | 1         | 1         | 2         | 5                               |
|                               | Transfer Total          | # Students Netailled |           |           | 1         | 2         | 1         | 3         | 1         | 2         |                                 |