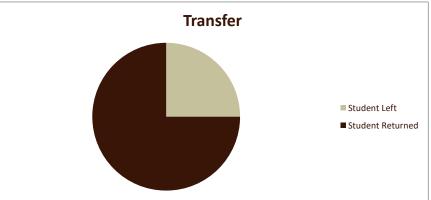

## **Retention of New Entering Student Cohorts**

Fall Entering Terms 2014-2021

3

29

| Retention Rates               |                         | Term                 |           |           |           |           |           |           |           |           |                                 |
|-------------------------------|-------------------------|----------------------|-----------|-----------|-----------|-----------|-----------|-----------|-----------|-----------|---------------------------------|
| Program                       | Category                | Result               | Fall 2014 | Fall 2015 | Fall 2016 | Fall 2017 | Fall 2018 | Fall 2019 | Fall 2020 | Fall 2021 | 8-Yr.<br>Composite<br>Retention |
| Theatre Arts                  | <u> </u>                |                      |           |           |           |           |           |           |           |           |                                 |
|                               | Traditional             |                      |           |           |           |           |           |           |           |           |                                 |
|                               |                         | % Students Leaving   | 0.0%      | 50.0%     | 50.0%     | 0.0%      | 20.0%     | 50.0%     | 0.0%      | 0.0%      | 26.3%                           |
|                               |                         | % Students Retained  | 100.0%    | 50.0%     | 50.0%     | 100.0%    | 80.0%     | 50.0%     | 100.0%    | 100.0%    | 73.7%                           |
|                               | Transfer                |                      |           |           |           |           |           |           |           |           |                                 |
|                               |                         | % Students Leaving   |           |           | 0.0%      | 0.0%      | 100.0%    | 66.7%     | 0.0%      | 100.0%    | 50.0%                           |
|                               |                         | % Students Retained  |           |           | 100.0%    | 100.0%    | 0.0%      | 33.3%     | 100.0%    | 0.0%      | 50.0%                           |
|                               |                         |                      |           |           |           |           |           |           |           |           |                                 |
|                               |                         |                      | Fall 2014 | Fall 2015 | Fall 2016 | Fall 2017 | Fall 2018 | Fall 2019 | Fall 2020 | Fall 2021 | 8-Yr.                           |
| SMSU Overall Traditional Rate |                         |                      | 68.4%     | 68.3%     | 59.9%     | 64.7%     | 67.2%     | 73.7%     | 63.1%     | 67.1%     | 66.5%                           |
| Students in Cohort            |                         |                      | Term      |           |           |           |           |           |           |           |                                 |
|                               | Catagory                | Result               | Fall 2014 | Fall 2015 | Fall 2016 | Fall 2017 | Fall 2018 | Fall 2019 | Fall 2020 | Fall 2021 | Total                           |
| Theatre Arts                  | Category<br>Traditional | # Students Leaving   | Fall 2014 | 2         | 1         | Fall 2017 | 1         | 1         | Fall 2020 | rdii 2021 |                                 |
|                               | Traditional             | # Students Retained  | 1         | 2         | 1         | 2         | 4         | 1         | 2         | 1         | 14                              |
|                               | Traditional Total       | # Students Netained  | 1         | 4         | 2         | 2         | 5         | 2         | 2         | 1         |                                 |
|                               | Transfer                | # Students Leaving   | 1         | -         | 2         | 2         | 1         | 2         | 2         | 2         | 5                               |
|                               | Hansiei                 | # Students Retained  |           |           | 1         | 2         | 1         | 1         | 1         | 2         | 5                               |
|                               | Transfer Total          | # Students Netailled |           |           | 1         | 2         | 1         | 3         | 1         | 2         |                                 |